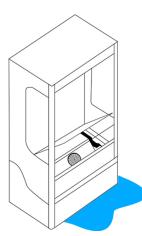

The drain lines can be accessed by removing the bottom panel from inside the unit.

The drain lines can be accessed by removing the bottom panel from inside the unit. The drain lines are shown below.

Obstructions can be removed either by compressed air or nitrogen, or physically removing the obstruction with a drain cleaner. DO NOT use a chemical drain cleaner, as this will void the warranty and possibly damage the unit.