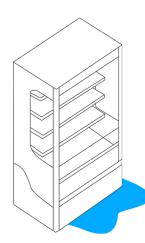

## Cleaning Drain Lines on an ALPA Open Air Merchandiser

Over time it is likely that the drain lines will become clogged which will result in water overflowing the condensate pan and onto the floor. This is a standard maintenance item and will not be covered under warranty.

The drain lines can be accessed by removing the bottom panel from inside the unit.

The drain lines can be accessed by removing the bottom panel from inside the unit. The drain lines are shown below.

Obstructions can be removed either by compressed air or nitrogen, or physically removing the obstruction with a drain cleaner. DO NOT use a chemical drain cleaner, as this will void the warranty and possibly damage the unit.