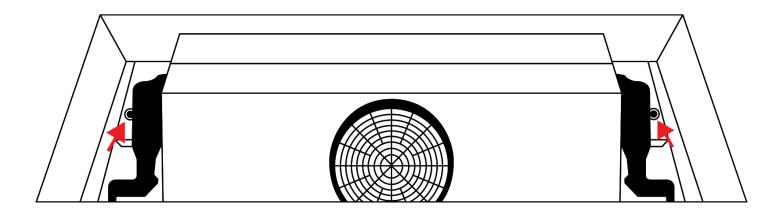

The drain lines can be accessed by removing the bottom panel from inside the unit.

The drain lines can be accessed by removing the bottom panel from inside the unit. The drain lines are shown below.

Obstructions can be removed either by compressed air or nitrogen, or physically removing the obstruction with a drain cleaner. DO NOT use a chemical drain cleaner, as this will void the warranty and possibly damage the unit.